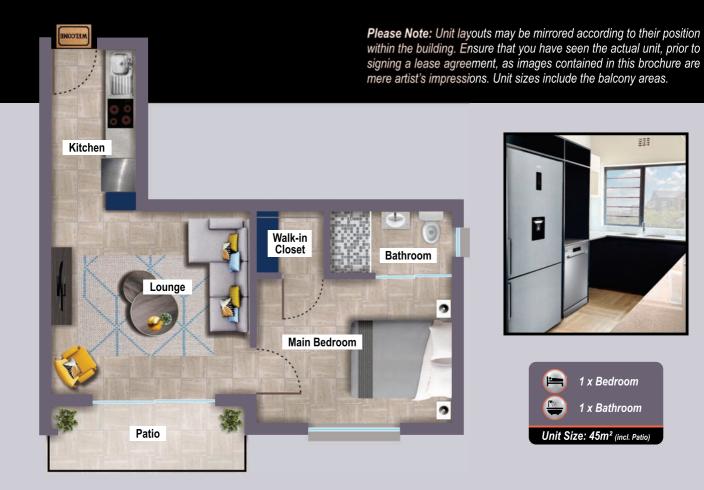

## **Unit Layouts:** *"Units are spacious and easy to furnish"*

Other exciting RENTAL projects, based in Johannesburg, by HOUSS Rentals:

For more information on any of these developments, contact us on 011 300 8702

The estate features different unit configurations with modern fittings and finishes. Apartments consist of 3-, 2-, and two types of 1-bed configurations. Living spaces were designed to be easy to furnish and kitchens are open plan. All units are powered by *inverter back-up* power supply, ensuring uninterrupted internet access during loadshedding! *Gas hobs* allow tenants to cook during power interruptions.

## **Development Facilities:**

- Residents have **FREE** access to uncapped internet.
- Inverter back-up power ensures that lights remain on, • and internet access works during loadshedding.
- Apartment options include two 1-, 2- and 3-bedroom options from 32m<sup>2</sup> to 80m<sup>2</sup>.
- Tight security with access restrictions allow residents • to enjoy a carefree lifestyle.
- An affordable pre-primary school will be located inside the estate.