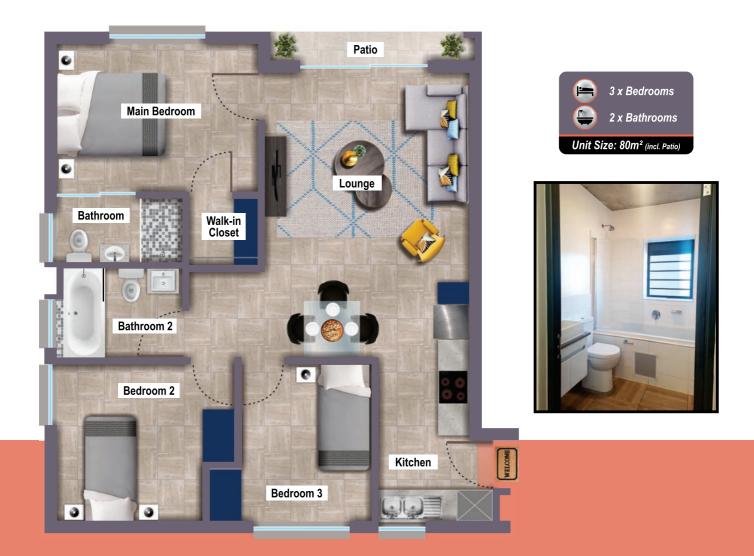

## **Unit Layouts:** *"Units are spacious and easy to furnish"*

Other exciting RENTAL projects, based in Johannesburg, by HOUSS Rentals:

For more information on any of these developments, contact us on 011 300 8702

The estate features different unit configurations with modern fittings and finishes. Apartments consist of 3-, 2-, and two types of 1-bed configurations. Living spaces were designed to be easy to furnish and kitchens are open plan. All units are powered by *inverter back-up* power supply, ensuring uninterrupted internet access during loadshedding! *Gas hobs* allow tenants to cook during power interruptions.

## **Development Facilities:**

- Residents have **FREE** access to uncapped internet.
- Inverter back-up power ensures that lights remain on, • and internet access works during loadshedding.
- Apartment options include two 1-, 2- and 3-bedroom options from 32m<sup>2</sup> to 80m<sup>2</sup>.
- Tight security with access restrictions allow residents • to enjoy a carefree lifestyle.
- An affordable pre-primary school will be located inside the estate.