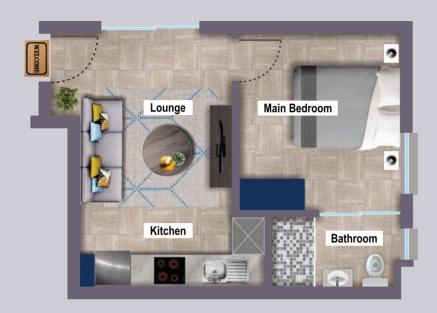

The estate features different unit configurations with modern fittings and finishes. Apartments consist of 3-, 2-, and two types of 1-bed configurations. Living spaces were designed to be easy to furnish and kitchens are open plan. All units are powered by *inverter back-up* power supply, ensuring uninterrupted internet access during loadshedding! *Gas hobs* allow tenants to cook during power interruptions.

## **Development Facilities:**

- Residents have **FREE** access to uncapped internet.
- Inverter back-up power ensures that lights remain on, • and internet access works during loadshedding.
- Apartment options include two 1-, 2- and 3-bedroom options from 32m<sup>2</sup> to 80m<sup>2</sup>.
- Tight security with access restrictions allow residents • to enjoy a carefree lifestyle.
- An affordable pre-primary school will be located inside the estate.

## **Unit Layouts:** *"Units are spacious and easy to furnish"*

Other exciting RENTAL projects, based in Johannesburg, by HOUSS Rentals:

For more information on any of these developments, contact us on 011 300 8702