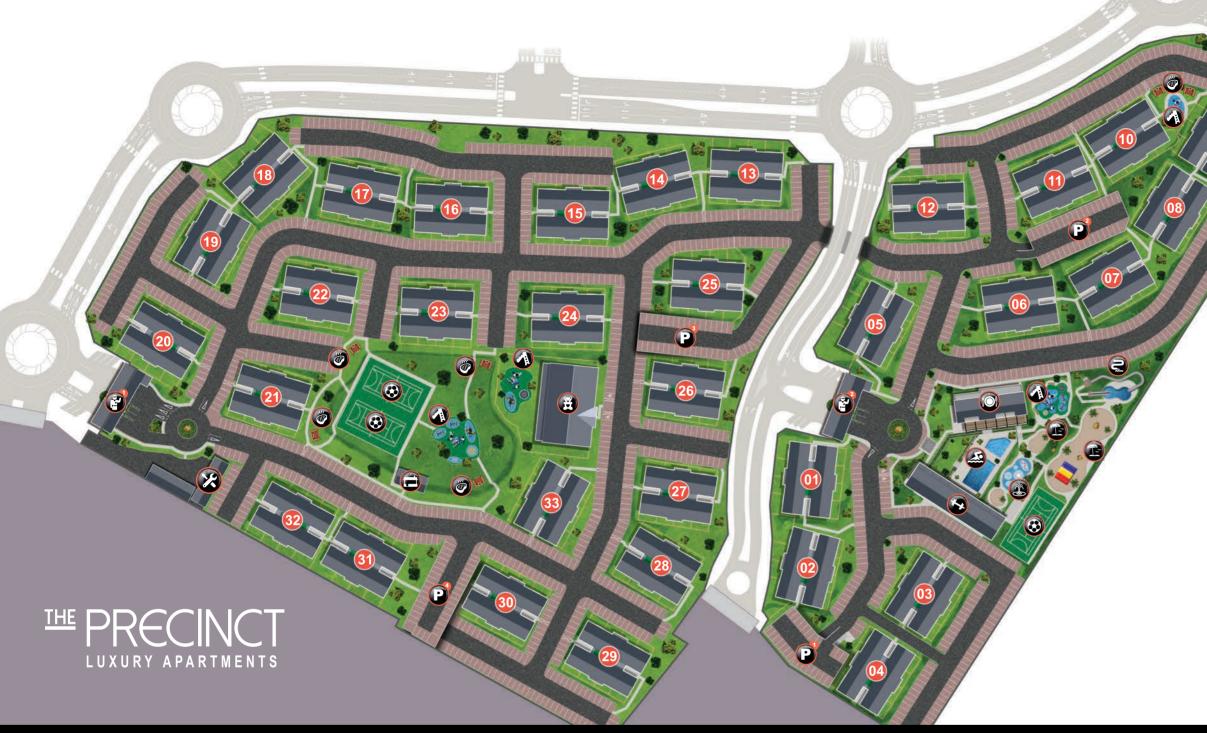

0

NON C

ALA.AUP

AND AND

2225

**Indawo Lifestyle Apartments** is conveniently located in The Precinct, which is located adjacent to Waterfall City in Midrand. Here, it is in close proximity to retail nodes, corporate parks and many different educational facilities. The estate also has a Early Learning centre.

Designed to be more spacious than other apartment developments in the area, Indawo Lifestyle Apartments has *stunning fittings and finishes* with dramatic feature walls. The carefree lifestyle is enhanced by the *secure* gatehouse that is manned 24/7 by trained, friendly security guards. The modern *clubhouse* has a skybar, gym, pools, beaches with supertubes/slides.

## **Development Facilities:**

- Residents have **FREE** access to uncapped internet.
- Inverter back-up power ensures that lights remain on, • and internet access works during loadshedding.
- Apartment options include two 1-, 2- and 3-bedroom options from 32m<sup>2</sup> to 80m<sup>2</sup>.
- Tight security with access restrictions allow residents • to enjoy a carefree lifestyle.
- An affordable pre-primary school will be located inside the estate.

## Lifestyle Hub Facilities:

- A beautiful restaurant with a wide range of delicious food options. It also has a 'sky bar' with stunning views and amazing drinks.
- Meeting rooms for private get-togethers as well as convenient boardrooms for those working from home.
- A gym with FREE weekly group classes has cardiovascular training, weights and general toning circuit.
- Beach area with super-tube, slides and splash park. • Multi-purpose sports field with FREE weekly activities.

Water Park, Beach Areas & Super Tubes

| Gatehouses                    |
|-------------------------------|
| Clubhouse                     |
| Gym                           |
| Multi-purpose<br>Sports Field |
| Pre-school                    |

Play parks

Parking Decks