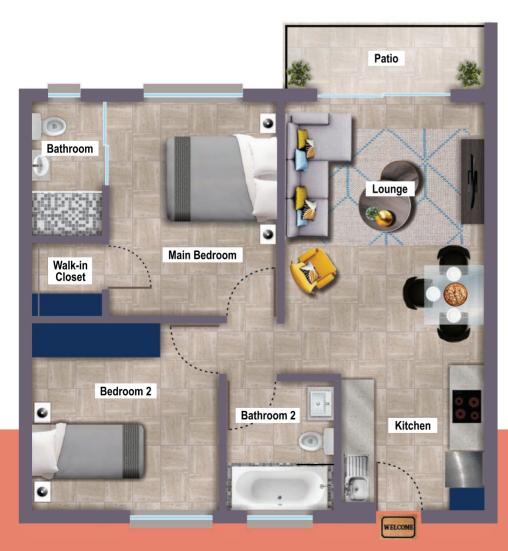

The estate features different unit configurations with modern fittings and finishes. Apartments consist of 3-, 2-, and two types of 1-bed configurations. Living spaces were designed to be easy to furnish and kitchens are open plan. All units are powered by *inverter back-up* power supply, ensuring uninterrupted internet access during loadshedding! *Gas hobs* allow tenants to cook during power interruptions.

## **Development Facilities:**

- Residents have **FREE** access to uncapped internet.
- Inverter back-up power ensures that lights remain on, • and internet access works during loadshedding.
- Apartment options include two 1-, 2- and 3-bedroom options from 32m<sup>2</sup> to 80m<sup>2</sup>.
- Tight security with access restrictions allow residents • to enjoy a carefree lifestyle.
- An affordable pre-primary school will be located inside the estate.

## **Unit Layouts:** *"Units are spacious and easy to furnish"*

Other exciting RENTAL projects, based in Johannesburg, by HOUSS Rentals:

For more information on any of these developments, contact us on 011 300 8702