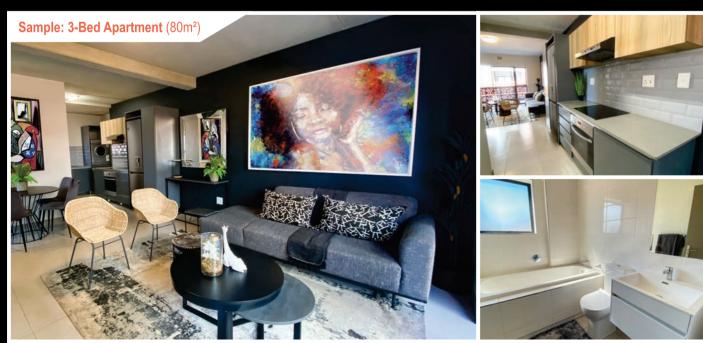

The estate features different unit configurations with modern fittings and finishes. Apartments consist of 3-, 2-, and two types of 1-bed configurations. Living spaces were designed to be easy to furnish and kitchens are open plan. All units are powered by *inverter back-up* power supply, ensuring uninterrupted internet access during loadshedding! *Gas hobs* allow tenants to cook during power interruptions.

## **Unit Layouts:** *"Units are spacious and easy to furnish"*

Other exciting RENTAL projects, based in Johannesburg, by HOUSS Rentals:

For more information on any of these developments, contact us on 011 300 8702