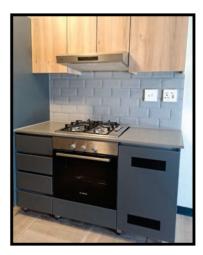

The estate features different unit configurations with modern fittings and finishes. Apartments consist of 3-, 2-, and two types of 1-bed configurations. Living spaces were designed to be easy to furnish and kitchens are open plan. All units are powered by *inverter back-up* power supply, ensuring uninterrupted internet access during loadshedding! *Gas hobs* allow tenants to cook during power interruptions.