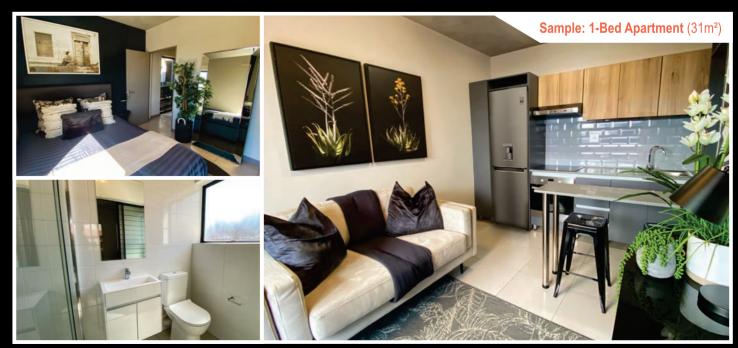

The estate features different unit configurations with modern fittings and finishes. Apartments consist of 3-, 2-, and two types of 1-bed configurations. Living spaces were designed to be easy to furnish and kitchens are open plan. All units are powered by *inverter back-up* power supply, ensuring uninterrupted internet access during loadshedding! *Gas hobs* allow tenants to cook during power interruptions.

## **Unit Layouts:** *"Units are spacious and easy to furnish"*

Other exciting RENTAL projects, based in Johannesburg, by HOUSS Rentals:

For more information on any of these developments, contact us on 011 300 8702