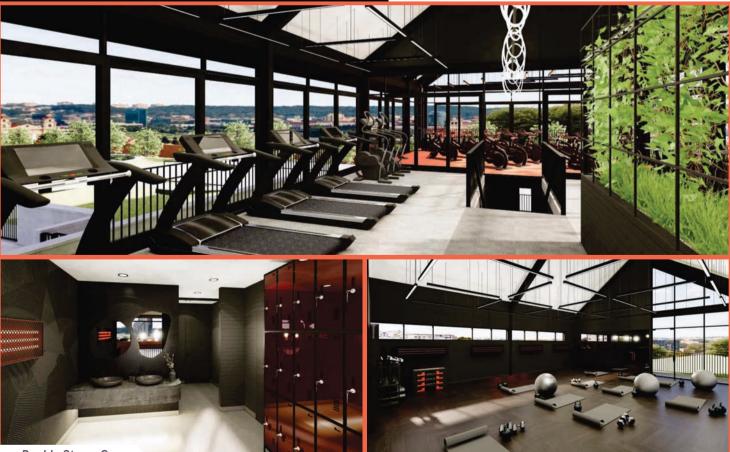

Double-Storey Gym

## Lifestyle Hub Facilities:

- A beautiful restaurant with a wide range of delicious food options. It also has a 'sky bar' with stunning views and amazing drinks.
- Meeting rooms for private get-togethers as well as convenient boardrooms for those working from home.
- A gym with FREE weekly group classes has cardiovascular training, weights and general toning circuit.
- Beach area with super-tube, slides and splash park. • Multi-purpose sports field with FREE weekly activities.