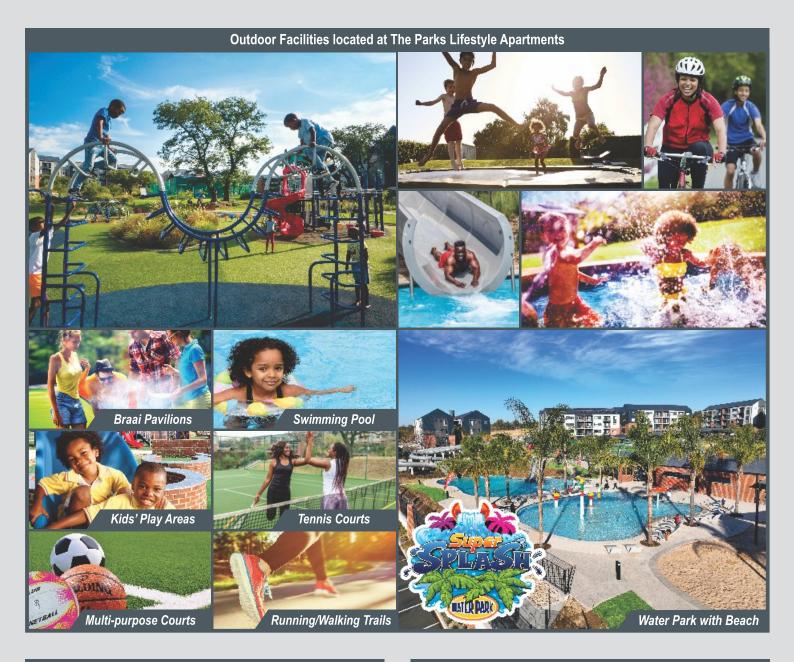

## Development features:

- Bachelor, 1, 2 and 3 bed apartments to rent.
- Apartments range from  $28m^2 74m^2$ .
- Modern open plan layouts with quality finishes.
- Tight security with biometric fingerprint access.
- Walking paths, kids play parks and sports fields.
- Best value lifestyle in the Fourways area.
- · Close proximity to retail centres.
- Clubhouse with swimming pool, restaurant, gym, executive lounges, meeting room, cinema and games room.
- A nursery school is located inside the estate with an affordable private primary school next door.
- A water park with super-tubes and a beach area.