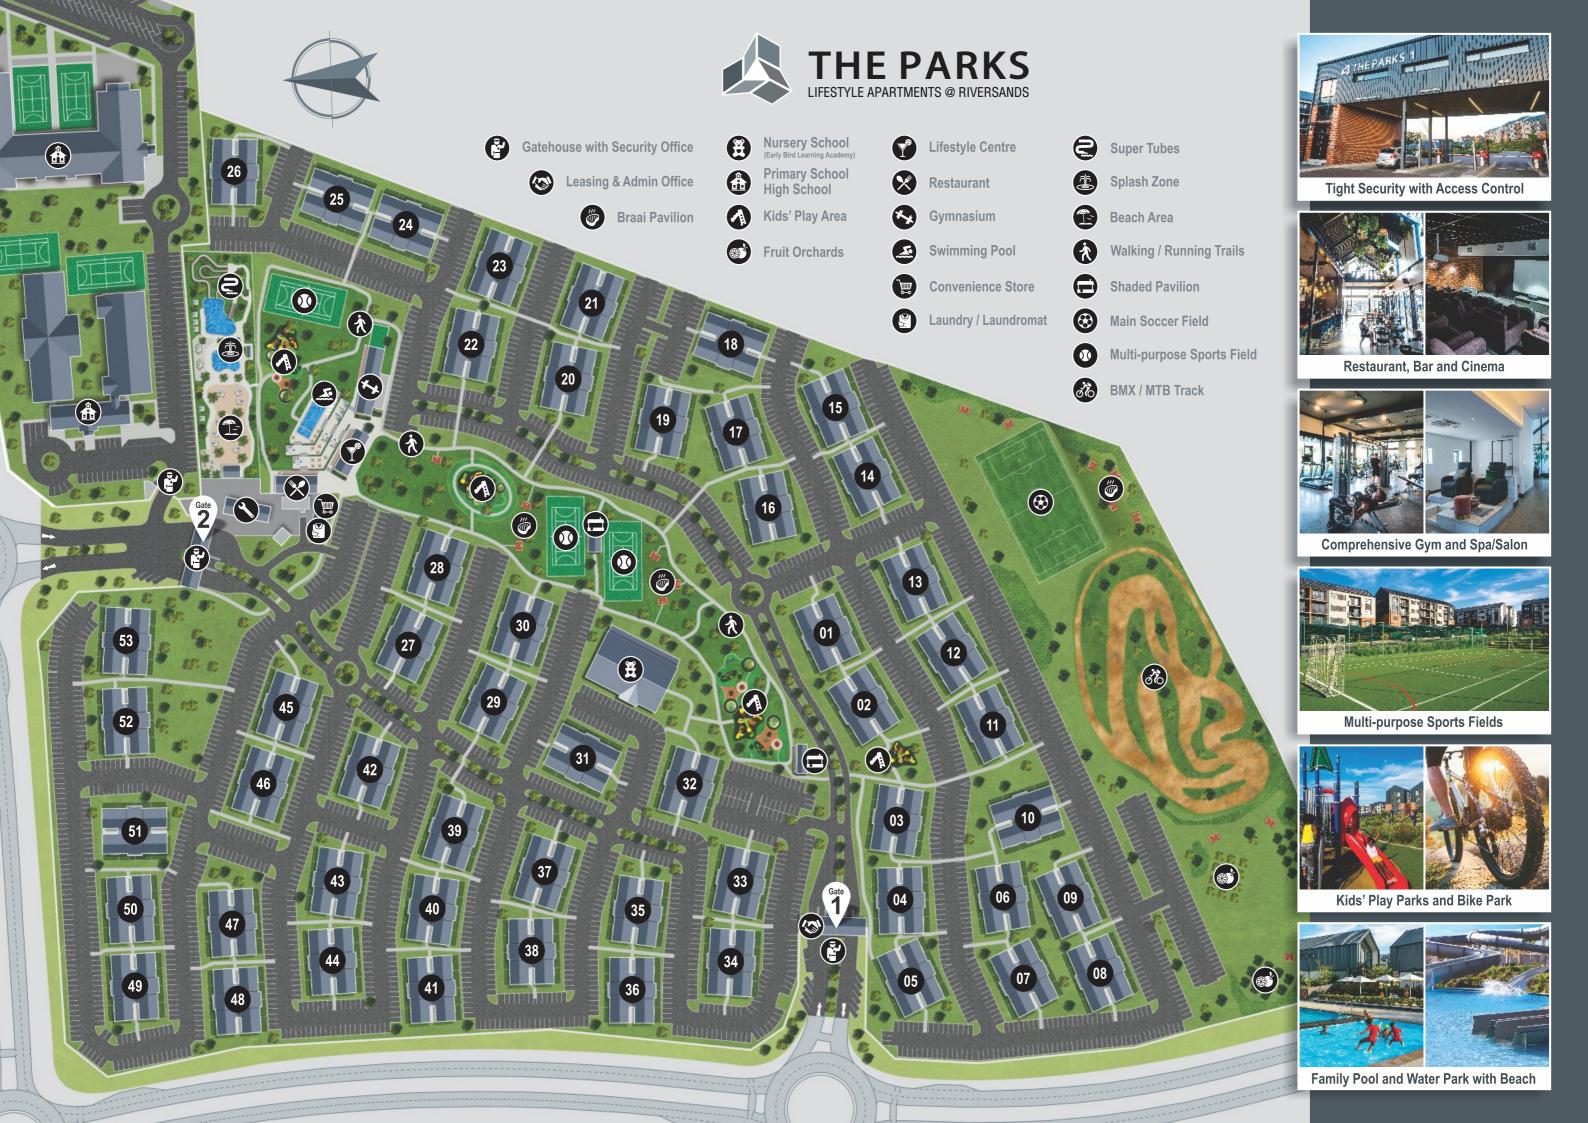

The Parks Lifestyle Apartments @ Riversands is a new residential development consisting of 1960 bachelor, one, two and three bed rental apartments.

The estate offers the ideal living environment to residents looking for a convenient, secure and value for money lifestyle located in the fast growing Riversands development, adjacent to Steyn City in Fourways.

The development boasts two secure gatehouses, manned 24/7 as well as unmatched lifestyle facilities. Residents also benefit from a lifestyle hub with gym and restaurant, making this estate an unbelievable environment to live in. The Riversands development is home to a wide variety of retail, office and showroom business premises thus making The Parks an ideal live/work/play precinct.

## Development features:

- Bachelor, 1, 2 and 3 bed apartments to rent.
- Apartments range from  $28m^2 74m^2$ .
- Modern open plan layouts with quality finishes.
- Tight security with biometric fingerprint access.
- Walking paths, kids play parks and sports fields.
- Best value lifestyle in the Fourways area.
- · Close proximity to retail centres.
- Clubhouse with swimming pool, restaurant, gym, executive lounges, meeting room, cinema and games room.
- A nursery school is located inside the estate with an affordable private primary school next door.
- A water park with super-tubes and a beach area.