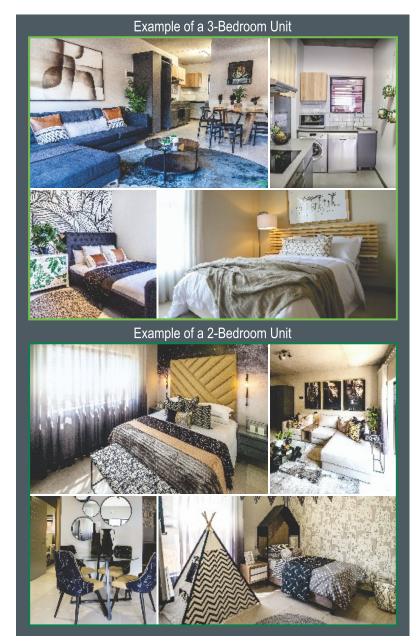

## Development features:

- Bachelor, 1, 2 and 3 bed apartments to rent.
- Apartments range from  $28m^2 74m^2$ .
- Modern open plan layouts with quality finishes.
- Tight security with biometric fingerprint access.
- Walking paths, kids play parks and sports fields.
- Best value lifestyle in the Fourways area.
- · Close proximity to retail centres.
- Clubhouse with swimming pool, restaurant, gym, executive lounges, meeting room, cinema and games room.
- A nursery school is located inside the estate with an affordable private primary school next door.
- A water park with super-tubes and a beach area.