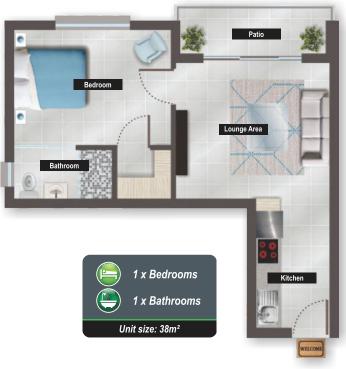

## Development features:

- Bachelor, 1, 2 and 3 bed apartments to rent.
- Apartments range from  $28m^2 74m^2$ .
- Modern open plan layouts with quality finishes.
- Tight security with biometric fingerprint access.
- Walking paths, kids play parks and sports fields.
- Best value lifestyle in the Fourways area.
- · Close proximity to retail centres.
- Clubhouse with swimming pool, restaurant, gym, executive lounges, meeting room, cinema and games room.
- A nursery school is located inside the estate with an affordable private primary school next door.
- A water park with super-tubes and a beach area.

**Please Note:** Unit layouts may be mirrored according to their position within the building.