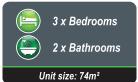

## Development features:

- Bachelor, 1, 2 and 3 bed apartments to rent.
- Apartments range from  $28m^2 74m^2$ .
- Modern open plan layouts with quality finishes.
- Tight security with biometric fingerprint access.
- Walking paths, kids play parks and sports fields.
- Best value lifestyle in the Fourways area.
- · Close proximity to retail centres.
- Clubhouse with swimming pool, restaurant, gym, executive lounges, meeting room, cinema and games room.
- A nursery school is located inside the estate with an affordable private primary school next door.
- A water park with super-tubes and a beach area.

**Please Note:** Unit layouts may be mirrored according to their position within the building.