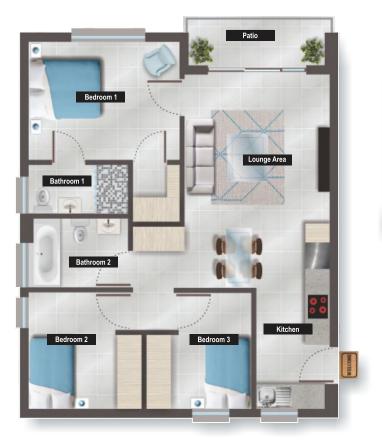

## Development features:

- Bachelor, 1, 2 and 3 bed apartments to rent.
- Apartments range from  $28m^2 74m^2$ .
- Modern open plan layouts with quality finishes.
- Tight security with biometric fingerprint access.
- Walking paths, kids play parks and sports fields.
- Best value lifestyle in the Fourways area.
- · Close proximity to retail centres.
- Clubhouse with swimming pool, restaurant, gym, executive lounges, meeting room, cinema and games room.
- A nursery school is located inside the estate with an affordable private primary school next door.
- A water park with super-tubes and a beach area.

**Please Note:** Unit layouts may be mirrored according to their position within the building.