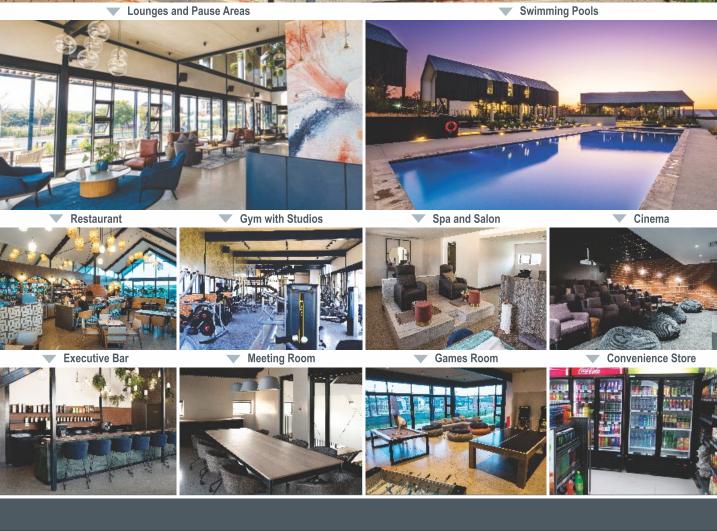

The development boasts two secure gatehouses, manned 24/7 as well as unmatched lifestyle facilities. Residents also benefit from a lifestyle hub with gym and restaurant, making this estate an unbelievable environment to live in. The Riversands development is home to a wide variety of retail, office and showroom business premises thus making The Parks an ideal live/work/play precinct.

## Development features:

- Bachelor, 1, 2 and 3 bed apartments to rent.
- Apartments range from  $28m^2 74m^2$ .
- Modern open plan layouts with quality finishes.
- Tight security with biometric fingerprint access.
- Walking paths, kids play parks and sports fields.
- Best value lifestyle in the Fourways area.
- · Close proximity to retail centres.
- Clubhouse with swimming pool, restaurant, gym, executive lounges, meeting room, cinema and games room.
- A nursery school is located inside the estate with an affordable private primary school next door.
- A water park with super-tubes and a beach area.