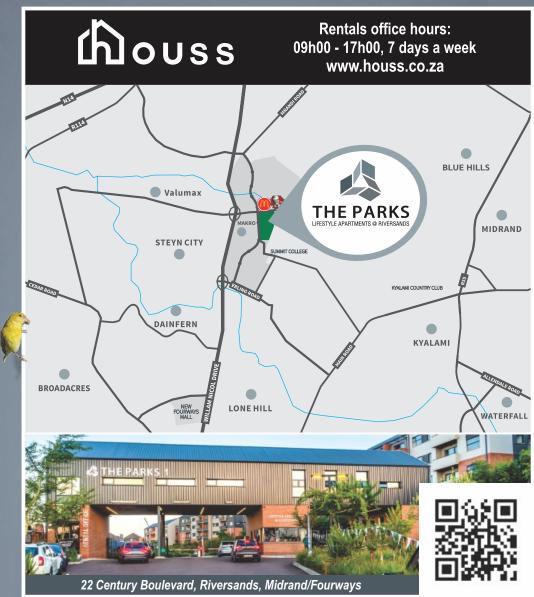

The Parks Lifestyle Apartments @ Riversands is a new residential development consisting of 1960 bachelor, one, two and three bed rental apartments.

The estate offers the ideal living environment to residents looking for a convenient, secure and value for money lifestyle located in the fast growing Riversands development, adjacent to Steyn City in Fourways.

The development boasts two secure gatehouses, manned 24/7 as well as unmatched lifestyle facilities. Residents also benefit from a lifestyle hub with gym and restaurant, making this estate an unbelievable environment to live in. The Riversands development is home to a wide variety of retail, office and showroom business premises thus making The Parks an ideal live/work/play precinct.