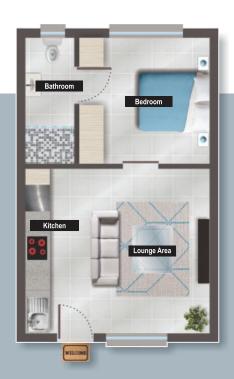

## Development features:

- Bachelor, 1, 2 and 3 bed apartments to rent.
- Apartments range from  $28m^2 74m^2$ .
- Modern open plan layouts with quality finishes.
- Tight security with biometric fingerprint access.
- Walking paths, kids play parks and sports fields.
- Best value lifestyle in the Fourways area.
- · Close proximity to retail centres.
- Clubhouse with swimming pool, restaurant, gym, executive lounges, meeting room, cinema and games room.
- A nursery school is located inside the estate with an affordable private primary school next door.
- A water park with super-tubes and a beach area.

**Please Note:** Unit layouts may be mirrored according to their position within the building.