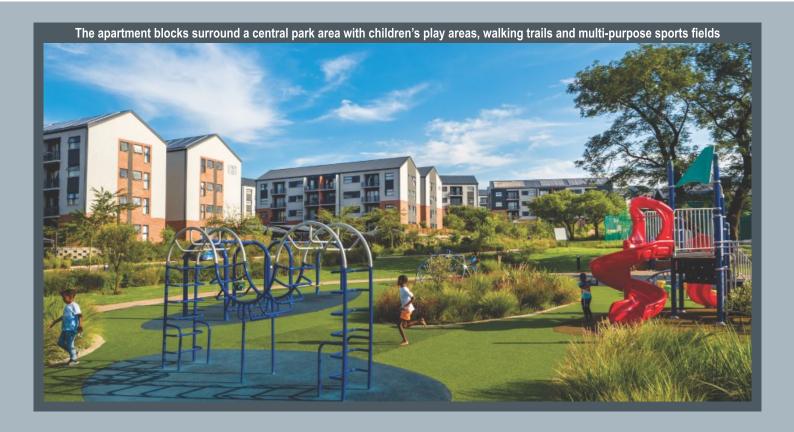

## Development features:

- Bachelor, 1, 2 and 3 bed apartments to rent.
- Apartments range from  $28m^2 74m^2$ .
- Modern open plan layouts with quality finishes.
- Tight security with biometric fingerprint access.
- Walking paths, kids play parks and sports fields.
- Best value lifestyle in the Fourways area.
- · Close proximity to retail centres.
- Clubhouse with swimming pool, restaurant, gym, executive lounges, meeting room, cinema and games room.
- A nursery school is located inside the estate with an affordable private primary school next door.
- A water park with super-tubes and a beach area.