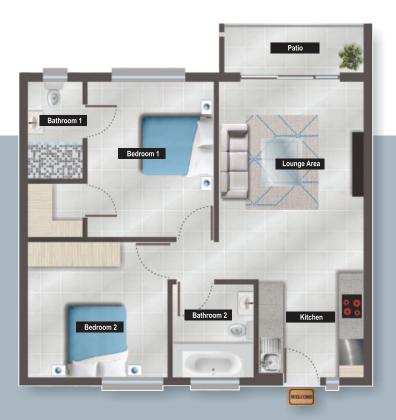

## Development features:

- Bachelor, 1, 2 and 3 bed apartments to rent.
- Apartments range from  $28m^2 74m^2$ .
- Modern open plan layouts with quality finishes.
- Tight security with biometric fingerprint access.
- Walking paths, kids play parks and sports fields.
- Best value lifestyle in the Fourways area.
- · Close proximity to retail centres.
- Clubhouse with swimming pool, restaurant, gym, executive lounges, meeting room, cinema and games room.
- A nursery school is located inside the estate with an affordable private primary school next door.
- A water park with super-tubes and a beach area.

**Please Note:** Unit layouts may be mirrored according to their position within the building.